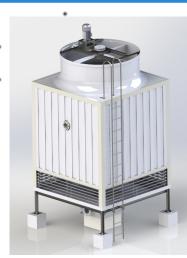

Counter Flow Splash type

- Excellent for bad Air & Water quality
- FRP body & HDG Steel structure
- Energy saving FRP moulded fan
- IP55, S1 duty 1440 Rpm motor
- Direct Driven drive for easeness.

Counter Flow Splash type