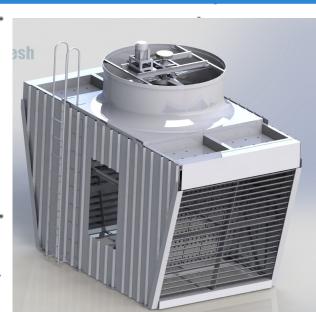

Counter Flow Splash type

- Excellent for bad Air & Water quality
- FRP body & HDG Steel structure
- Energy saving FRP moulded fan
- IP55, S1 duty 1440 Rpm motor
- Direct Driven drive for easeness.

Counter Flow Splash type