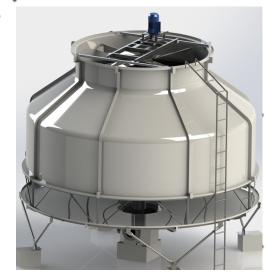

## Made in Bangladesh

- Environmentally Durable FRP body
- Size 10 TR to 500 TR (Single Cell)
- Energy saving FRP moulded fan
- IP55, S1 duty 1440 Rpm motor
- Belt Drive System for easy maintenance

Counter Flow ART Series