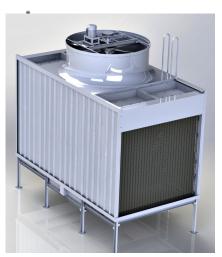

- Environmentally Durable FRP body
- Size 100TR to 500TR (Single Cell)
- Energy saving FRP moulded fan
- IP55, S1 duty 1440 Rpm motor
- Belt Drive System for easy maintenance

Cross Flow ARTX series

- Excellent for bad Air & Water quality
- FRP body & HDG Steel structure
- Energy saving FRP moulded fan
- IP55, S1 duty 1440 Rpm motor
- Direct Driven drive for easeness.