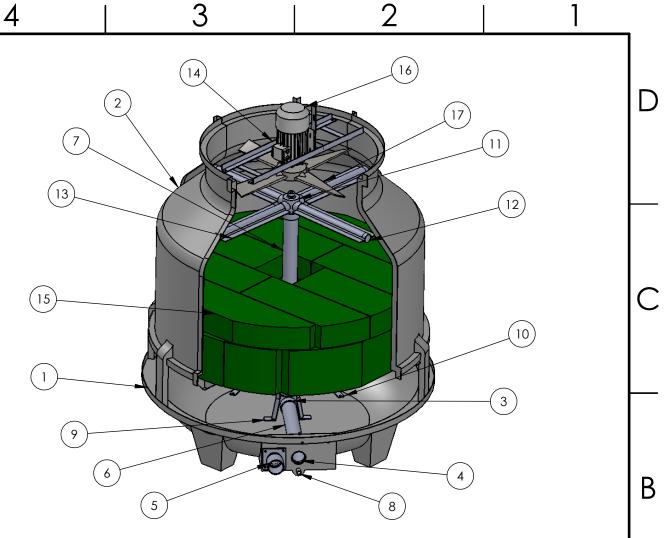

| ITEM NO. | PART NAME                | QTY. |
|----------|--------------------------|------|
| 1        | Basin                    | 1    |
| 2        | Casing                   | 4    |
| 3        | Elbow                    | 1    |
| 4        | Inlet                    | 1    |
| 5        | Outlet                   | 1    |
| 6        | Horizontal pipe          | 1    |
| 7        | Vertical pipe            | 1    |
| 8        | Tank Connector Drain     | 1    |
| 9        | Hub support stand        | 1    |
| 10       | Fill support pipe radial | 8    |
| 11       | Sprinkler head           | 1    |
| 12       | Distribution pipe        | 4    |
| 13       | Drift Eliminator         | 4    |
| 14       | Fan Base                 | 1    |
| 15       | Infill                   | 16   |
| 16       | Motor                    | 1    |
| 17       | Fan                      | 1    |