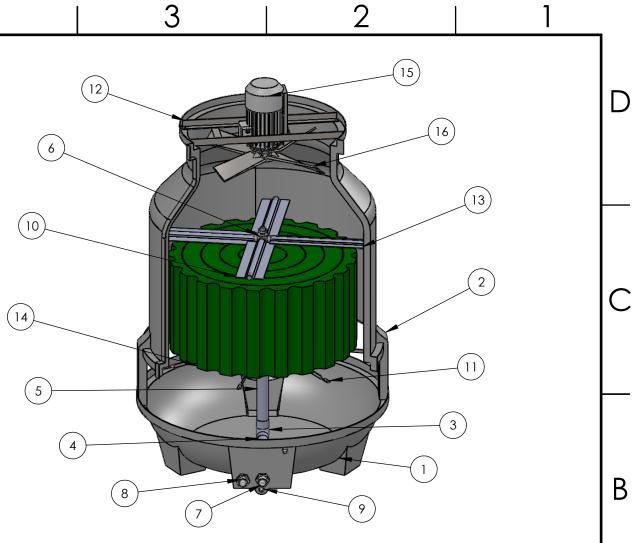

| ITEM NO. | PART NAME             | QTY. |
|----------|-----------------------|------|
| 1        | Basin                 | 1    |
| 2        | Casing                | 3    |
| 3        | Elbow                 | 1    |
| 4        | Horizontal pipe       | 1    |
| 5        | vertical pipe         | 1    |
| 6        | Sprinkler head        | 1    |
| 7        | Tank Connector Inlet  | 1    |
| 8        | Tank Connector Outlet | 1    |
| 9        | Tank Connector Drain  | 2    |
| 10       | Drift Eliminator      | 4    |
| 11       | Fill support radial   | 8    |
| 12       | Fan base              | 1    |
| 13       | Distribution Pipe     | 4    |
| 14       | Infill                | Roll |
| 15       | Motor                 | 1    |
| 16       | Fan                   | 4    |
|          |                       |      |